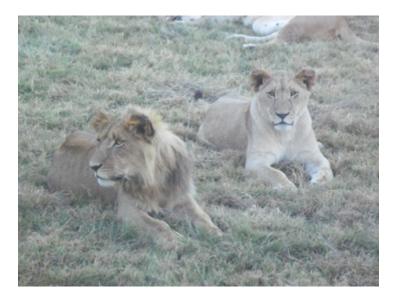

\*Tentative Schedule\* - may change due to unforeseen circumstances

Day Date Activity

- 0 Apr 30 Leave SDF and travel
- 1 May 1 Arrive SA, Stay at Lion Reserve outside of Johannesburg
- 2 May 2 Leave 8:00 am and take Panorama Route of Blyde River Canyon